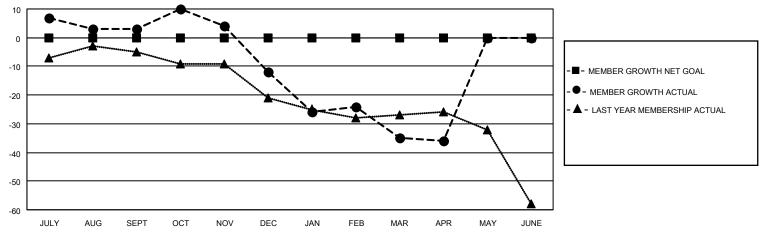

#### GOALS AND ACTUAL MEMBERS CUMULATIVE

| DROPPED CLUBS: 1          |    | 14 CLUBS OF 37 ADDED 1 OR MORE<br>NEW MEMBERS | GENDER DISTRIBUTION  MALE 1,033 (79.46%) |              |     |
|---------------------------|----|-----------------------------------------------|------------------------------------------|--------------|-----|
| DROPPED MEMBERS           |    |                                               | FEMALE                                   | 267 (20.54%) |     |
| DECEASED                  | 18 | CLICK HERE FOR CUMULATIVE                     | TOTAL FAMILY UNIT MEMBERS                |              | 190 |
| CLUB CANCELLED 3 OTHER 58 |    | MEMBERSHIP DATA                               | FAMILY MEMBERS PAYING HALF               |              | 0.7 |
|                           |    |                                               |                                          |              | 97  |
| TOTAL                     | 79 |                                               | Bolo                                     |              |     |